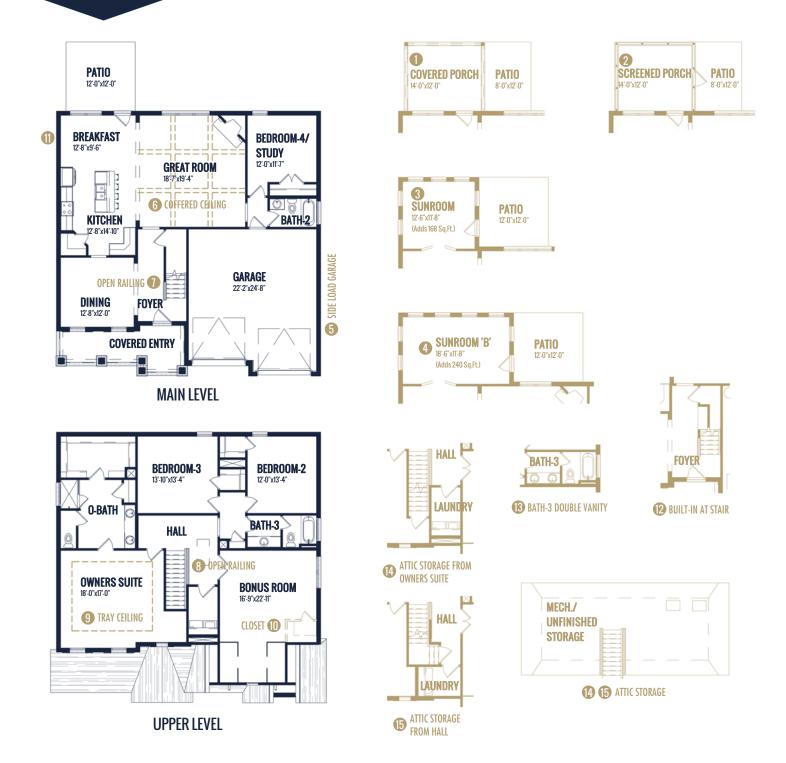

## FLOOR PLAN: HUNTINGTON TRANSITIONAL

| C | n | Δ | CS         |  |
|---|---|---|------------|--|
| U | ν | し | <b>U</b> S |  |

## Bedrooms: 4 Bathrooms: 3 Square Footage: 3,128 Sq.Ft. First Level: 1,334 Sq.Ft.

Second Level: 1,794 Sq.Ft.

Width: 45'-10"

Depth: 45'-11"

## **Options Shown:**

- Covered Porch
- 2 Screened in Porch
- 3 Sunroom (Adds 168 Sq.Ft.)
- 4 Sunroom 'B' (Adds 240 Sq.Ft.)
- Side Load Garage
- 6 Coffered Ceiling
- Open Railing-Main Level
- Open Railing-Upper Level

- Owners Suite Tray Ceiling
- Bonus Room Closet
- Side View Window
- Built-In at Stair
- Bath-3 Double Vanity
- 4 Attic Storage From Owners Suite
- (15) Attic Storage From Hall

Watercolors, illustrations, and floor plans are for marketing purposes only and are subject to change at builder's discretion. Square footage is outside veneer and should be independently verified. This is not a legal document.