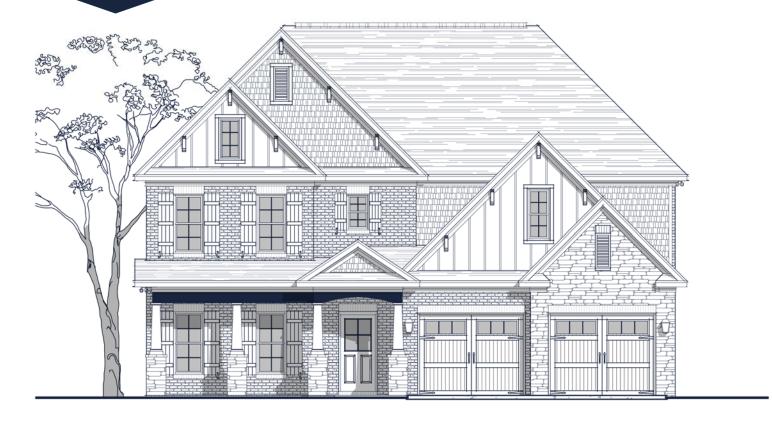

## FLOOR PLAN: HUNTINGTON TRANSITIONAL

| C | n | Δ | CS         |  |
|---|---|---|------------|--|
| U | ν | し | <b>U</b> S |  |

## Bedrooms: 4 Bathrooms: 3 Square Footage: 3,128 Sq.Ft. First Level: 1,334 Sq.Ft.

Second Level: 1,794 Sq.Ft.

Width: 45'-10"

Depth: 45'-11"

## FLOOR PLAN: HUNTINGTON TRANSITIONAL

Watercolors, illustrations, and floor plans are for marketing purposes only and are subject to change at builder's discretion. Square footage is outside veneer and should be independently verified. This is not a legal document.